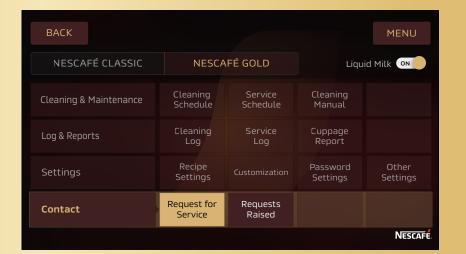

### ...AND AN EYE ON THE MACHINE

Ensure that your machine is always performing at its best. The touchscreen enables you to check your service records as well as raise service requests in case of any concern. No more hassles of calling and logging requests.