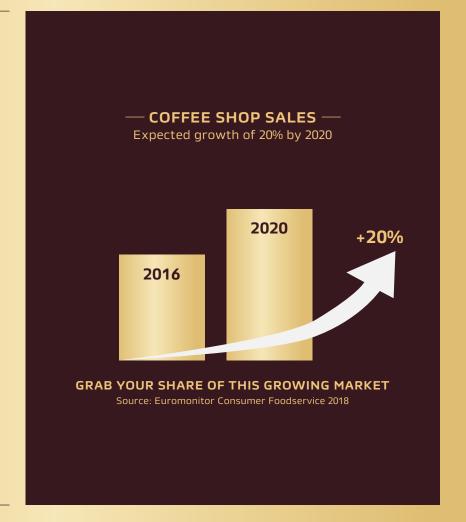

### Seize the opportunity IN THE CHANGING TIMES

The coffee category is constantly expanding, especially among the millennials. With the burgeoning café culture, the new-age consumer's perception of a good cup of coffee has evolved. They have become more demanding in terms of quality, consistency, and customization.

INIZIO brings to you a window of infinite opportunities to satisfy this consumer and join a growing market.

it takes a touch to create expertly crafted beverages