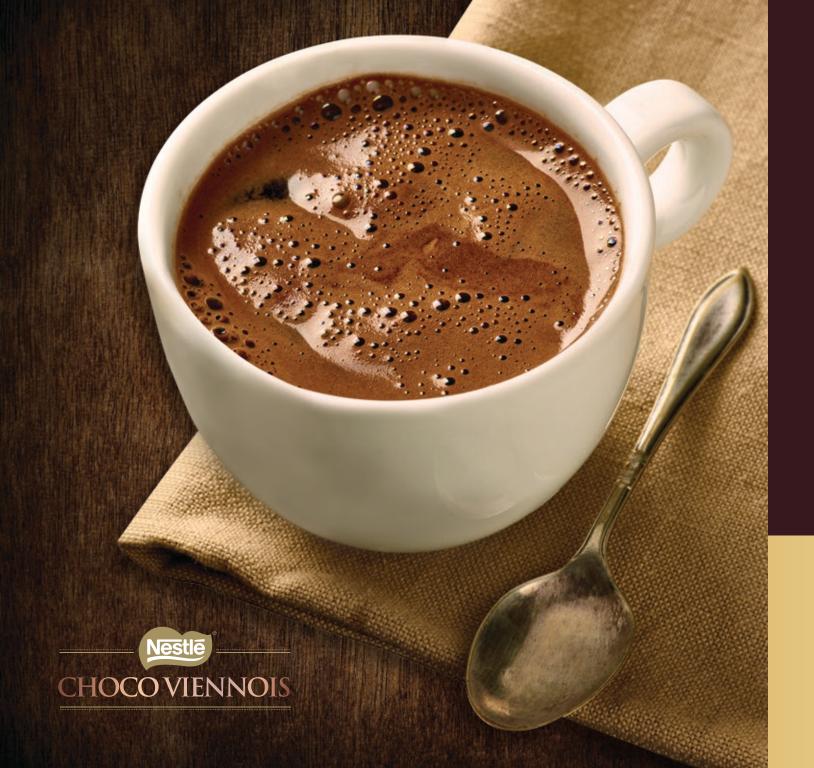

### hot chocolate

There is nothing more soothing than a cup of velvety rich hot cocoa. Indulge in a cozy cup of luxurious NESTLÉ Choco Viennois to lift your mood. A promise of pure comfort and an opulent experience.

### CHOCO VIENNOIS

ndulge in a rich, cozy cup of hot chocolate for bliss and pure comfort. There is no coffee in this cup