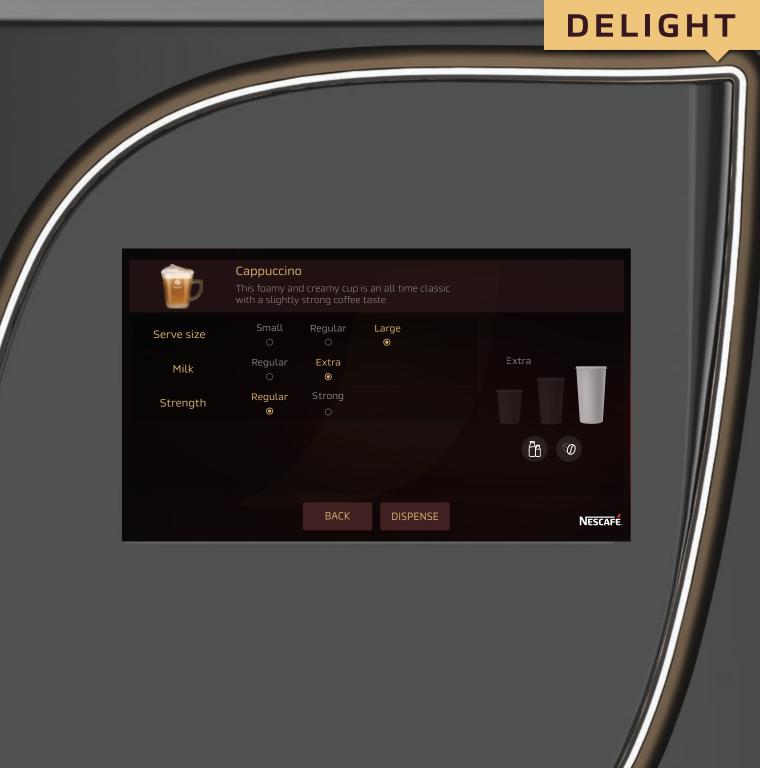

### CAPPUCCINO

is foamy and creamy
cup is an all time
lassic with a slightly
strong coffee taste

### their coffee, their way

A cappuccino with extra milk? Or a latte with more coffee? One machine, multiple customizable offerings. INIZIO makes it easy for you to serve your customers the way they want to be served. Go ahead and indulge everyone with their favorite beverages.