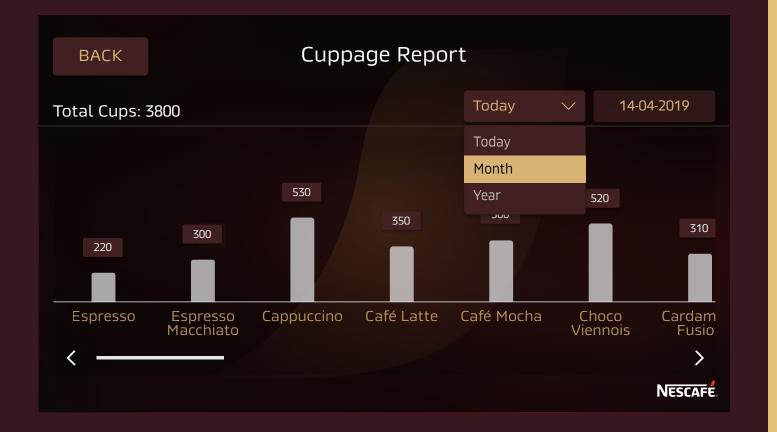

### AN EYE ON SALES...

INIZIO allows you to monitor your sales and evaluate your customers' preferences. With the built-in analysis system, you can optimize your offers and boost your topline.