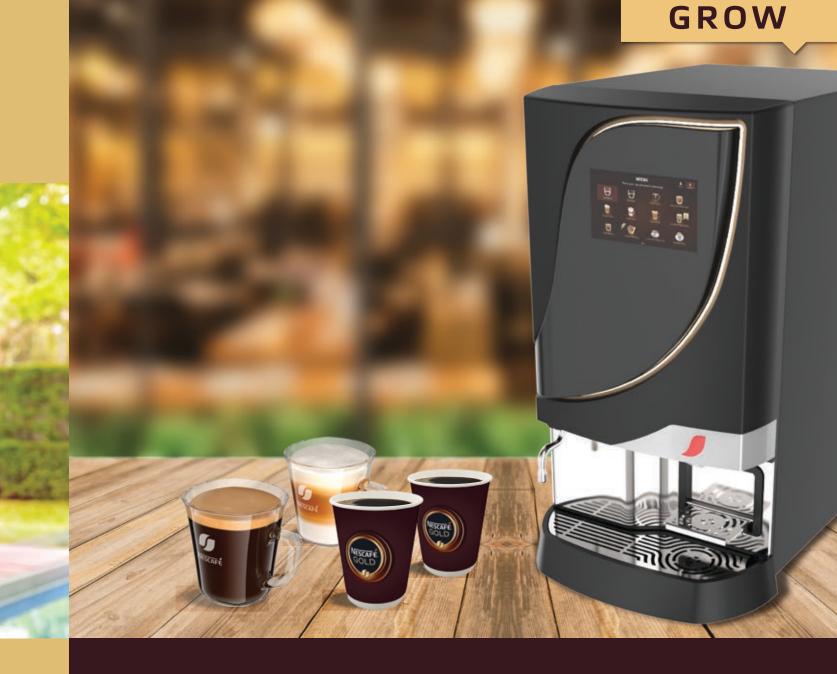

# Mizio

DELIGHT. SIMPLIFY. GROW.

Ever thought how to elevate customer experience and enrich your business with a complete range of café-style beverages? All you need is INIZIO. With robust system design and innovative features, this advanced beverage solution coupled with a milk refrigerator simplifies your business with a single touch.

**Explore the endless possibilities with INIZIO.** 

Are real estate prices pinching your pocket? Turn it into a source of revenue. Streamline your business operations and add to your customer satisfaction with INIZIO - the most flexible coffee solution, enabling you to serve café-style beverages without any hassles.

# consistent caré-style quality

From layered coffee to thick layer of crema, the quality of café-style beverages is now at your fingertips. INIZIO is amplified with features like improved whipping and better solubility that deliver consistent taste and quality cup-after-cup.